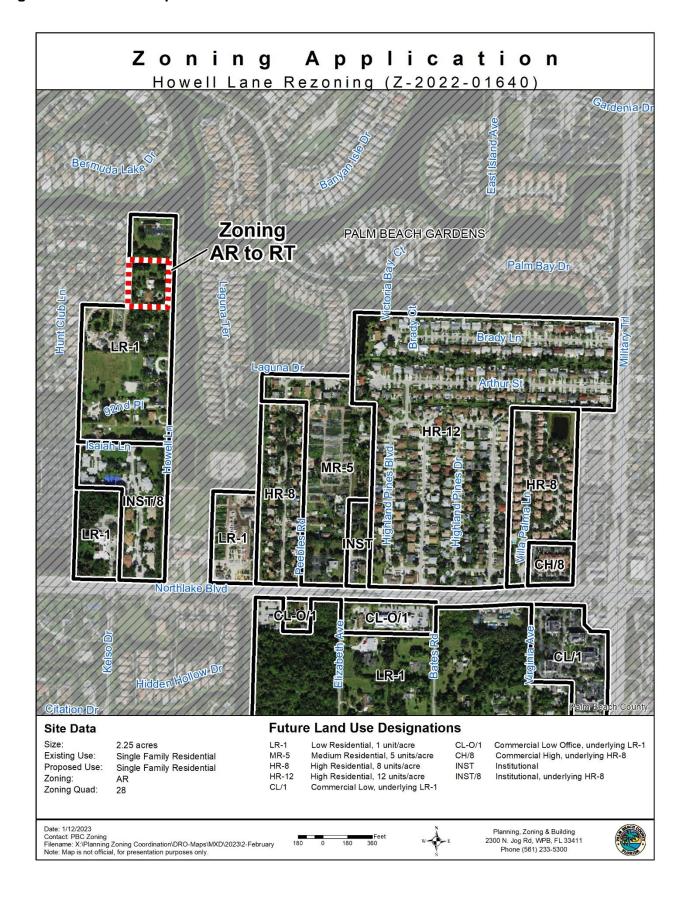

#### PLANNING DIVISION COMMENTS

- O Consistency with the Comprehensive Plan: The proposed amendment is consistent with the Goals, Objectives and Policies of the Comprehensive Plan, including previous Land Use Amendments, densities and intensities of use.
- o Relevant Comprehensive Plan Policy: Future Land Use Element Policy 2.2.1-j establishes consistent residential zoning districts with their corresponding Future Land Use designation in Table 2.2.1-j.1, Residential Future Land Use Zoning Consistency. The proposed Residential Transitional (RT) Zoning District is consistent with the Low Residential, 1 unit per acre (LR-1) Future Land Use designation.
- Density: The request does not include a site or subdivision plan; however, the justification indicates an intent to subdivide the 2.25-acre parcel into two lots. The subject 2.25-acre parcel, with a Low Residential, 1 unit per acre (LR-1) Future Land Use designation would be permitted a maximum of 2 units (1 du/ac x 2.25 ac = 2.25 du or 2 units rounded down). The Applicant indicates plans to create two lots, which is within the maximum density permitted by the Future Land Use.
- o Special Overlay District/Neighborhood Plan/Planning Study Area: The site is not located within any neighborhood plans, overlays or study areas as identified in the Comprehensive Plan.
- **b.** Consistency with the Code The proposed amendment is not in conflict with any portion of this Code, and is consistent with the stated purpose and intent of this Code.

The subject site is currently zoned Agricultural Residential (AR) which is consistent with the Future Land Use (FLU) designation of Low Residential, 1 unit per acre (LR-1). The proposed rezoning to Residential Transitional (RT) is consistent with the existing LR-1 FLU pursuant to Table 3.A.3.B – Future Land Use (FLU) Designation and Corresponding Standard Zoning Districts. As the site is rezoning to a Standard Zoning District, no use is proposed at this time Zoning for the use and process would be in accordance with Art. 4.B. There is a single family dwelling unit that is on site and is currently occupied. Staff has confirmed with the Applicant it is the intention of the Property Owner to subdivide into two lots and submit a plat waiver to the Land Development Department. Pursuant to the Comprehensive Plan, lots that are zoned AR may subdivide without rezoning provide that the proposed lots are a minimum of one acre in size. The survey (Figure 3) indicates that the proposed lots will be 1.52 and 0.73 acres in size, thus necessitating the request to rezone.