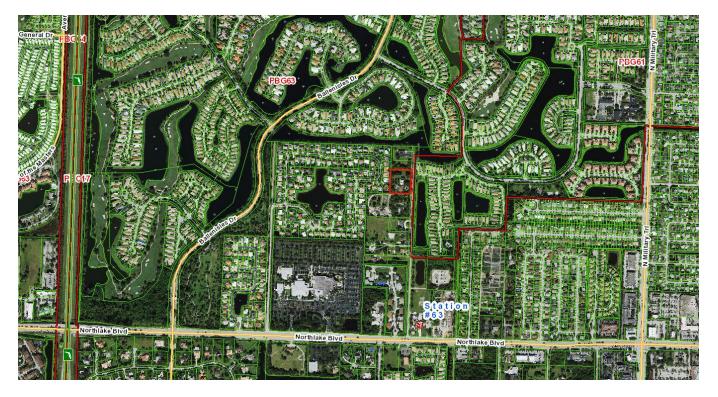

### FIRE PROTECTION:

Staff has reviewed this application and have no comment. The subject site is located within the service area of PBC Fire Station #63.