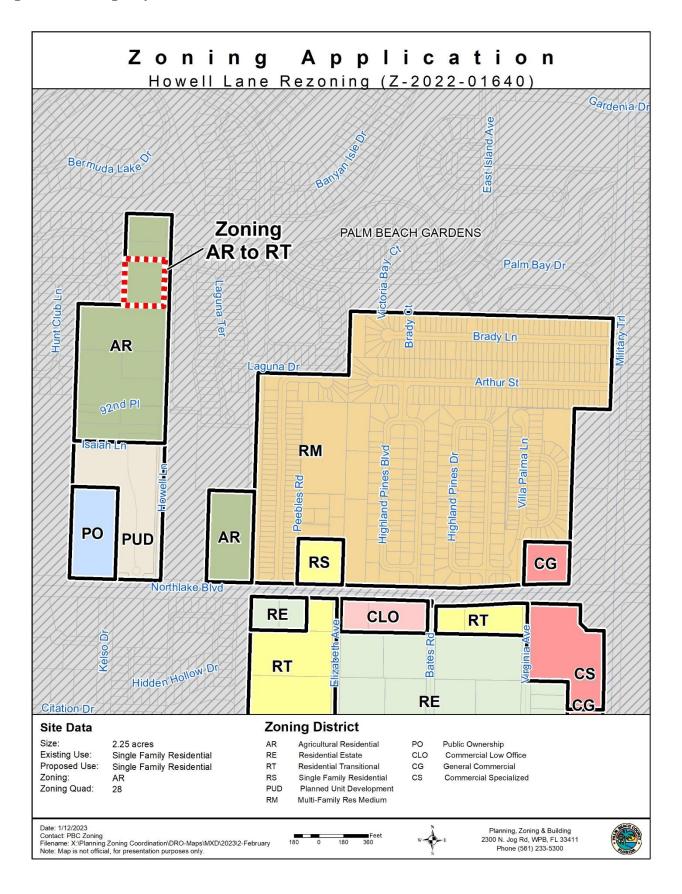

The request is to allow a rezoning from Agricultural Residential (AR) to Residential Transitional (RT) Zoning District. As the site is rezoning to a Standard Zoning District, no Site Plan has been provided at this time for review and approval and will require Zoning Approval at time of Building Permit.

The subject site is currently zoned Agricultural Residential (AR) which is consistent with the Future Land Use (FLU) designation of Low Residential, 1 unit per acre (LR-1). The proposed rezoning to Residential Transitional (RT) is consistent with the existing LR-1 FLU pursuant to Table 3.A.3.B – Future Land Use (FLU) Designation and Corresponding Standard Zoning Districts. As the site is rezoning to a Standard Zoning District, no use is proposed at this time Zoning for the use and process would be in accordance with Art. 4.B. There is a single family dwelling unit that is on site and is currently occupied. Staff has confirmed with the Applicant it is the intention of the Property Owner to subdivide into two lots and submit a plat waiver to the Land Development Department. Pursuant to the Comprehensive Plan, lots that are zoned AR may subdivide without rezoning provide that the proposed lots are a minimum of one acre in size. The survey (Figure 3) indicates that the proposed lots will be 1.52 and 0.73 acres in size, thus necessitating the request to rezone.

The proposed amendment to the zoning is compatible, and generally consistent with existing uses and surrounding zoning districts. The surrounding zoning districts are agricultural residential to the north and south. The east and west adjacent properties are residential lots located in the city of Palm Beach Gardens. The rezoning will remain in consistency with the exiting future land use. The RT zoning district is an appropriate zoning district for the subject parcel because it is consistent with the surrounding parcels.

The surrounding area consists of mainly residential uses and zoning districts. The future land use for the surrounding parcels are low residential. The surrounding zoning districts are agricultural residential to the north and south. The east and west adjacent properties are residential uses but are located in the jurisdiction of the city of Palm Beach Gardens. The proposed amendment will result in a logical, orderly, and timely development pattern with the adjacent properties, and will maintain the zoning consistency with the land use established for the property.